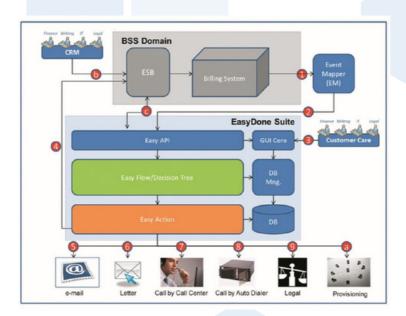

EasyDone can flexibly calculate a subscriber's dunning cycle based on custom attributes provided by the integrated peripheral systems such as the subscriber's segment, credit class, open amount, and the number of unpaid invoices.

The dunning path definition makes it easy to configure and manage dunning cycles. Dunning path definitions and the corresponding action mappings for each segment fully configurable in EasyDone. It also supports automated processes where actions are performed in real-time, based on the rules defined by the operator. Customer notifications messages such as letters and SMS/MS can be configured based on predefined templates.

Other Features of EasyDone include:

- Supports automated customer care and provisioning operations (such as barring).
- Able to integrate into legal collection and credit scoring systems easily.

- Generating Network Provisioning Requests:
  - Service Barring/Unbarring
  - Service Activation/Deactivation
  - Subscription suspention/Reactivation
- Dunning notifications
  - SMS/MMS
  - E-mail
  - Letter
- Fee Generation
- Transfer subscriber to Legal System

**Integration Capabilities:** EasyDone ensures smooth integration with BSS systems such as Billing, CRM, and Order Management systems to get customer information and send requests. Through this integration, the system can gather and use custom subscriber and customer data for the dunning process.