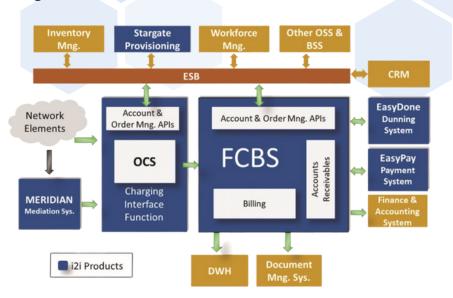

**Real-Time Balance Management Capabilities;** Online balance management functionality with private or shared balances for both flat and hierarchical accounts enable operators with a wide range of innovative offers. FCBS can be integrated with any Product Catalogue system where the product and offer management capabilities are handled centrally.

**Integration Capabilities**; Many projects and products fail during integration as they come short in addressing the integration requirements. With a unique approach in-line with TM FORUM's ODA, FCBS provides a modular integration framework to support best of breed applications such as CRM, Order Management, Product Catalogue Management and Finance packages.

Carrier-grade technology and performance with true convergence; FCBS, already deployed at Tier-I operators, provides a unified platform for convergent charging and ondemand/ scheduled billing of next generation complex products across multiple markets. With out-of-the-box horizontal scalability, FCBS is there to scale with Operator's business up to "five 9" availability to support tens of millions of customers.

**Technology Openness & Infrastructure Compatibility;** Unlike legacy charging and billing systems, even the core parts of FCBS rely on proven and open technologies such as; Java, VoltDB as real-time in-memory DB or JMS compliant messaging solutions, instead of in-house developed legacy libraries resulting in minimized COI for the Operator.