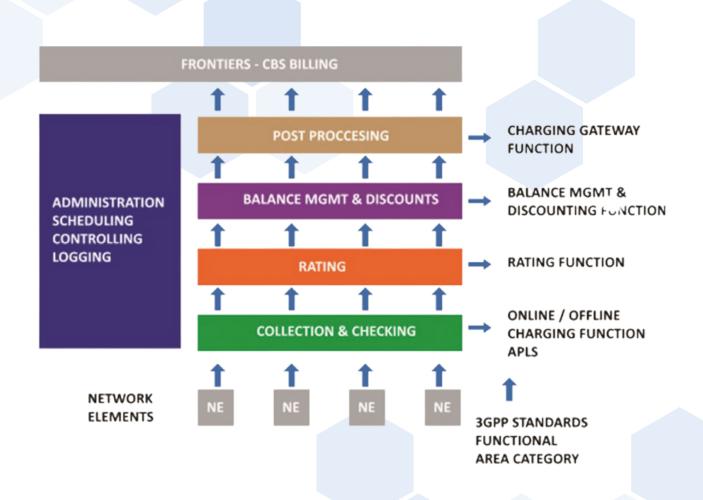

#### **Key Benefits**

FCBS is the one rating and billing engine with a unique approach to offer tangible benefits.

**Adherence to standards**; FCBS follows industry standards by 3GPP and TM Forum assuring long-term product life. The components are developed with compliant with eTOM, SID, TAM frameworks.

**Real-Time Balance Management Capabilities;** Online balance management functionality with private or shared balances for both flat and hierarchical accounts enable operators with a wide range of innovative offers. FCBS can be integrated with any Product Catalogue system where the product and offer management capabilities are handled centrally.

**Integration Capabilities**; Many projects and products fail during integration as they come short in addressing the integration requirements. With a unique approach in-line with TM FORUM's ODA, FCBS provides a modular integration framework to support best of breed applications such as CRM, Order Management, Product Catalogue Management and Finance packages.

Carrier-grade technology and performance with true convergence; FCBS, already deployed at Tier-I operators, provides a unified platform for convergent charging and ondemand/ scheduled billing of next generation complex products across multiple markets. With out-of-the-box horizontal scalability, FCBS is there to scale with Operator's business up to "five 9" availability to support tens of millions of customers.

**Technology Openness & Infrastructure Compatibility;** Unlike legacy charging and billing systems, even the core parts of FCBS rely on proven and open technologies such as; Java, VoltDB as real-time in-memory DB or JMS compliant messaging solutions, instead of in-house developed legacy libraries resulting in minimized COI for the Operator.