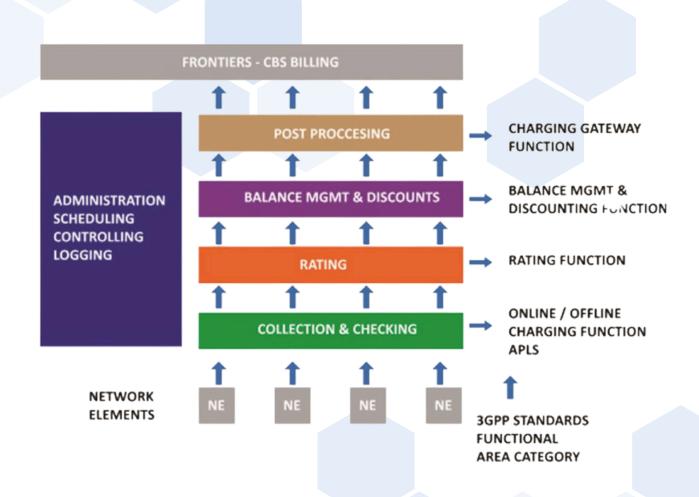

#### **Key Benefits**

FCBS is the one rating and billing engine with a unique approach to offer tangible benefits.

**Adherence to standards**; FCBS follows industry standards by 3GPP and TM Forum assuring long-term product life. The components are developed with compliant with eTOM, SID, TAM frameworks.

**Real-Time Balance Management Capabilities;** Online balance management functionality with private or shared balances for both flat and hierarchical accounts enable operators with a wide range of innovative offers. FCBS can be integrated with any Product Catalogue system where the product and offer management capabilities are handled centrally.

**Integration Capabilities**; Many projects and products fail during integration as they come short in addressing the integration requirements. With a unique approach in-line with TM FORUM's ODA, FCBS provides a modular integration framework to support best of breed applications such as CRM, Order Management, Product Catalogue Management and Finance packages.

Carrier-grade technology and performance with true convergence; FCBS, already deployed at Tier-I operators, provides a unified platform for convergent charging and ondemand/ scheduled billing of next generation complex products across multiple markets. With out-of-the-box horizontal scalability, FCBS is there to scale with Operator's business up to "five 9" availability to support tens of millions of customers.

**Technology Openness & Infrastructure Compatibility;** Unlike legacy charging and billing systems, even the core parts of FCBS rely on proven and open technologies such as; Java, VoltDB as real-time in-memory DB or JMS compliant messaging solutions, instead of in-house developed legacy libraries resulting in minimized COI for the Operator.