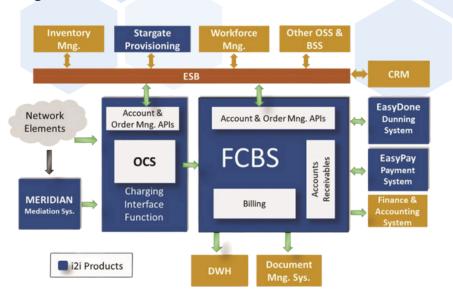

**Integration Capabilities**; Many projects and products fail during integration as they come short in addressing the integration requirements. With a unique approach in-line with TM FORUM's ODA, FCBS provides a modular integration framework to support best of breed applications such as CRM, Order Management, Product Catalogue Management and Finance packages.